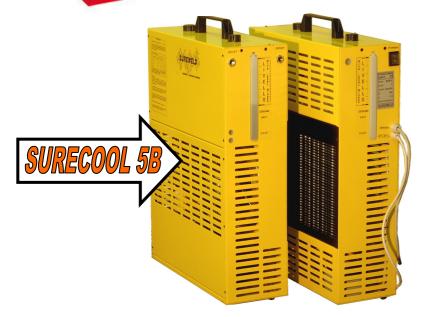

Suitable for MIG/TIG and PLASMA TORCHES and for SPOT WELDERS

- Cooling capacity 5800 watts
- 230 or 400 volt single phase vlqque
- Twin 5 litre tank with sight gauge
- Twin cooling fans and radiators
- 1/4 BSP inlet/outlet
- Size (mm) 520Lx185Wx665H
- ❖ Weight 22 kg (empty)
- Ideal for heavy duty MIG and TIG applications and especially for SPOT WELDERS up to 80KVA