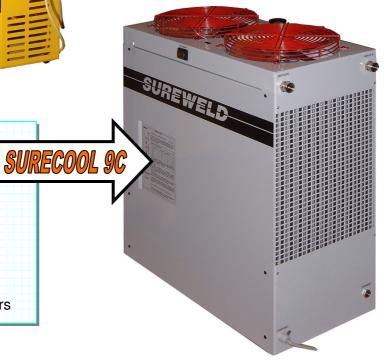

- Cooling capacity 9000watts
- ❖ Flow rate 5 27 litre/min
- 230 or 400volt single phase supply
- ❖ 30 litre tank with sight gauge
- Twin 250mm diameter cooling fans
- Twin radiators with 8.4 sgm area.
- ❖ ½" BSP inlet/outlet
- ❖ Size 310Wx620Lx723H(+36mm fan
- Weight 38 kg (empty)
- Ideal for Projection and Seam welders