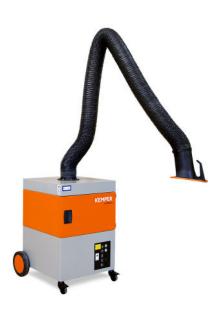

# ProfiMaster, one exhaust arm

Art. No.: 60 650 100

# **Applications**

- · Suitable for all materials, including high-alloy steel
- · Low to medium levels of smoke and dust
- · Occasional to frequent use

#### **Benefits**

- · Safe operation by rotation field control
- · Maintenance door allows easy filter change
- Exhaust arm requires less adjustment due to flowoptimised exhaust hood design
- · Increased safety due to filter monitoring

# **Properties**

- · Exhaust arm up to 4 m
- · Rotating exhaust hood