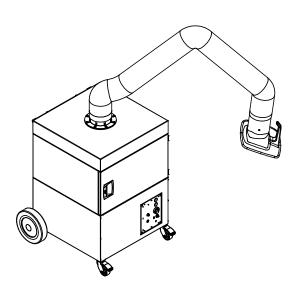

# ProfiMaster, one exhaust arm

Art. No.: 60 650 100

# **Properties**

- · Exhaust arm up to 4 m
- · Rotating exhaust hood