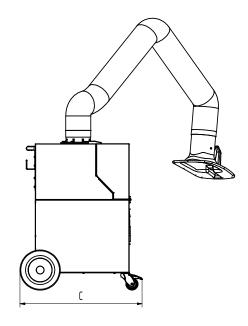

## **Technical Data**

| Dimensions |        |
|------------|--------|
| A          | 909 mm |
| В          | 722 mm |
| С          | 753 mm |
| D          | 580 mm |
| E          | 580 mm |
| F          | 150 mm |
| G          | 360 mm |
| Н          | 295 mm |
|            |        |