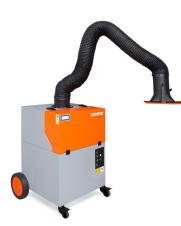

Mobile Filter Units

# SmartMaster Art. No.: 64 300

#### **Properties**

- W3/IFA certified
- Exhaust arm 2 m
- Handle with cable holder
- · Rotating exhaust hood