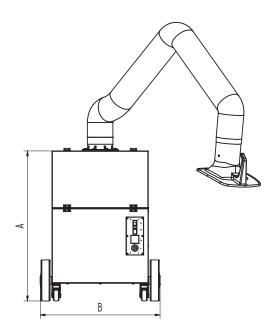

## **Technical Data**

| Dimensions |        |
|------------|--------|
| A          | 909 mm |
| В          | 722 mm |
| С          | 753 mm |
| D          | 580 mm |
| E          | 580 mm |
| F          | 150 mm |
| G          | 360 mm |
| Н          | 295 mm |
|            |        |