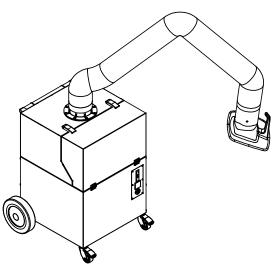

Mobile Filter Units

# SmartMaster Art. No.: 64 300

### Applications

- Suitable for all materials, including high-alloy steel
- Low amounts of smoke/dust
- Occasional use

#### **Benefits**

- Exhaust arm requires less adjustment due to flowoptimised exhaust hood design
- Increased safety due to filter monitoring
- Flexible use due to hose connection

#### **Properties**

- W3/IFA certified
- Exhaust arm 2 m
- Handle with cable holder
- · Rotating exhaust hood