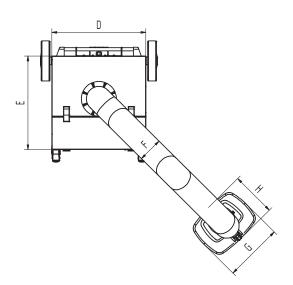

## **Technical Data**

| Dimensions |        |
|------------|--------|
| A          | 909 mm |
| В          | 722 mm |
| С          | 753 mm |
| D          | 580 mm |
| E          | 580 mm |
| F          | 150 mm |
| G          | 360 mm |
| Н          | 295 mm |
|            |        |