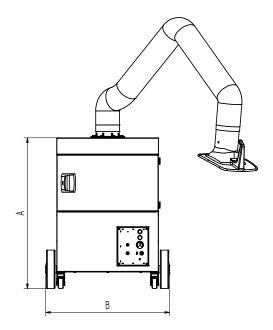

## **Technical Data**

| Dimensions |        |
|------------|--------|
| A          | 977 mm |
| В          | 797 mm |
| С          | 828 mm |
| D          | 655 mm |
| Е          | 655 mm |
| F          | 150 mm |
| G          | 360 mm |
| Н          | 295 mm |
|            |        |