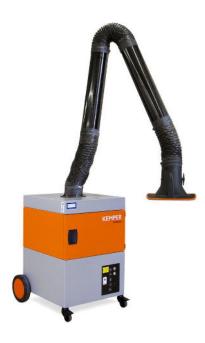

Mobile Filter Units

# ProfiMaster, one exhaust arm

Art. No.: 60 650 104

#### **Technical Data**

| Filter                      |                      |
|-----------------------------|----------------------|
| Filter stages               | 2                    |
| Filter method               | Storage Filter       |
| Filter surface              | 17 m²                |
| Type of filter              | Filter cassette      |
| Filter material             | Non-woven fibre      |
| Filter efficiency           | > 99.5 %             |
| Filter class                | E12                  |
| Additional filters          | Pre-filter           |
| Basic data                  |                      |
| Extraction capacity         | 1100 m³/h            |
| Maximum vacuum              | 2100 Pa              |
| Dimensions (w x t x h)      | 797 x 828 x 977 mm   |
| Weight                      | 109 kg               |
| Motor power                 | 1.1 kW               |
| Power supply                | 3 x 400 V / 50 Hz    |
| Rated current               | 2.3 A                |
| Control voltage             | 24 V, DC             |
| Noise level                 | 72 dB(A)             |
| Additional information      |                      |
| IFA-Certification           | W3-Approved          |
| Fan type                    | Radial fan           |
| Quantity of extraction arms | 1                    |
| Exhaust arm type            | rigid metal tube arm |
| Diameter extraction arm     | 150 mm               |
| Length of exhaust arm       | 3 m                  |
|                             |                      |