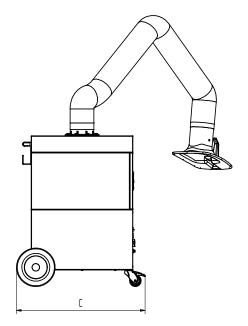

## **Technical Data**

| Dimensions |        |
|------------|--------|
| A          | 977 mm |
| В          | 797 mm |
| С          | 828 mm |
| D          | 655 mm |
| Е          | 655 mm |
| F          | 150 mm |
| G          | 360 mm |
| Н          | 295 mm |
|            |        |