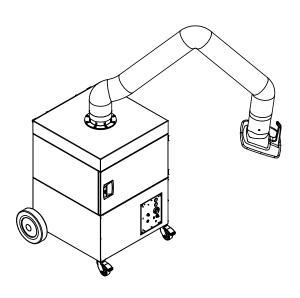

#### **Technical Data**

| Filter                      |                      |
|-----------------------------|----------------------|
| Filter stages               | 2                    |
| Filter method               | Storage Filter       |
| Filter surface              | 17 m²                |
| Type of filter              | Filter cassette      |
| Filter material             | Non-woven fibre      |
| Filter efficiency           | > 99.5 %             |
| Filter class                | E12                  |
| Additional filters          | Pre-filter           |
| Basic data                  |                      |
| Extraction capacity         | 1100 m³/h            |
| Maximum vacuum              | 2100 Pa              |
| Dimensions (w x t x h)      | 797 x 828 x 977 mm   |
| Weight                      | 109 kg               |
| Motor power                 | 1.1 kW               |
| Power supply                | 3 x 400 V / 50 Hz    |
| Rated current               | 2.3 A                |
| Control voltage             | 24 V, DC             |
| Noise level                 | 72 dB(A)             |
| Additional information      |                      |
| IFA-Certification           | W3-Approved          |
| Fan type                    | Radial fan           |
| Quantity of extraction arms | 1                    |
| Exhaust arm type            | rigid metal tube arm |
| Diameter extraction arm     | 150 mm               |
| Length of exhaust arm       | 3 m                  |
|                             |                      |

## **Applications**

- · Suitable for all materials, including high-alloy steel
- · Low to medium levels of smoke and dust
- · Occasional to frequent use

#### **Benefits**

- · Safe operation by rotation field control
- · Maintenance door allows easy filter change
- Exhaust arm requires less adjustment due to flowoptimised exhaust hood design
- · Increased safety due to filter monitoring

### **Properties**

- · Exhaust arm up to 4 m
- · Rotating exhaust hood