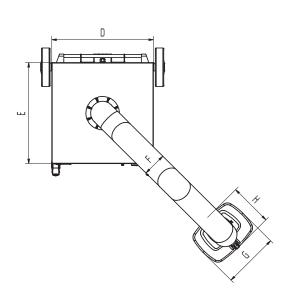

## **Technical Data**

| Dimensions |        |
|------------|--------|
| A          | 977 mm |
| В          | 797 mm |
| С          | 828 mm |
| D          | 655 mm |
| Е          | 655 mm |
| F          | 150 mm |
| G          | 360 mm |
| Н          | 295 mm |
|            |        |