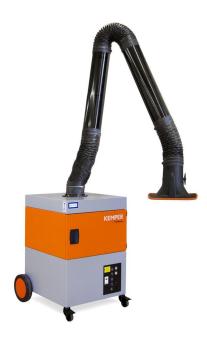

Mobile Filter Units

# ProfiMaster, one exhaust arm

Art. No.: 60 650 103

## **Applications**

- · Suitable for all materials, including high-alloy steel
- · Low to medium levels of smoke and dust
- · Occasional to frequent use

#### **Benefits**

- · Safe operation by rotation field control
- · Maintenance door allows easy filter change
- Exhaust arm requires less adjustment due to flowoptimised exhaust hood design
- · Increased safety due to filter monitoring

## **Properties**

- · Exhaust arm up to 4 m
- · Rotating exhaust hood