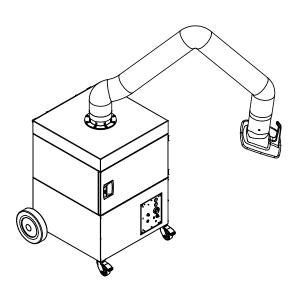

#### **Technical Data**

| Filter                      |                      |
|-----------------------------|----------------------|
| Filter stages               | 2                    |
| Filter method               | Storage Filter       |
| Filter surface              | 17 m²                |
| Type of filter              | Filter cassette      |
| Filter material             | Non-woven fibre      |
| Filter efficiency           | > 99.5 %             |
| Filter class                | E12                  |
| Additional filters          | Pre-filter           |
| Basic data                  |                      |
| Extraction capacity         | 1100 m³/h            |
| Maximum vacuum              | 2100 Pa              |
| Dimensions (w x t x h)      | 797 x 828 x 977 mm   |
| Weight                      | 109 kg               |
| Motor power                 | 1.1 kW               |
| Power supply                | 3 x 400 V / 50 Hz    |
| Rated current               | 2.3 A                |
| Control voltage             | 24 V, DC             |
| Noise level                 | 72 dB(A)             |
| Additional information      |                      |
| IFA-Certification           | W3-Approved          |
| Fan type                    | Radial fan           |
| Quantity of extraction arms | 1                    |
| Exhaust arm type            | rigid metal tube arm |
| Diameter extraction arm     | 150 mm               |
| Length of exhaust arm       | 2 m                  |
|                             |                      |

## **Applications**

- · Suitable for all materials, including high-alloy steel
- · Low to medium levels of smoke and dust
- · Occasional to frequent use

#### **Benefits**

- · Safe operation by rotation field control
- · Maintenance door allows easy filter change
- Exhaust arm requires less adjustment due to flowoptimised exhaust hood design
- · Increased safety due to filter monitoring

## **Properties**

- · Exhaust arm up to 4 m
- · Rotating exhaust hood