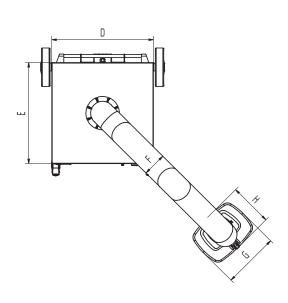

# **Technical Data**

| Dimensions |        |
|------------|--------|
| A          | 977 mm |
| В          | 797 mm |
| С          | 828 mm |
| D          | 655 mm |
| Е          | 655 mm |
| F          | 150 mm |
| G          | 360 mm |
| Н          | 295 mm |
|            |        |