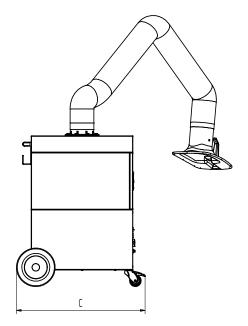

# **Technical Data**

| Dimensions |        |
|------------|--------|
| A          | 977 mm |
| В          | 797 mm |
| С          | 828 mm |
| D          | 655 mm |
| Е          | 655 mm |
| F          | 150 mm |
| G          | 360 mm |
| Н          | 295 mm |
|            |        |