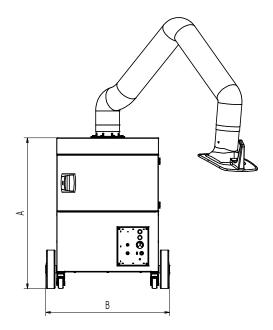

# **Technical Data**

| Dimensions |        |
|------------|--------|
| A          | 977 mm |
| В          | 797 mm |
| С          | 828 mm |
| D          | 655 mm |
| Е          | 655 mm |
| F          | 150 mm |
| G          | 360 mm |
| Н          | 295 mm |
|            |        |