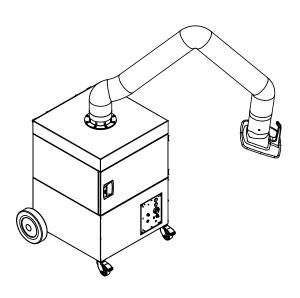

### **Technical Data**

| Filter                      |                      |
|-----------------------------|----------------------|
| Filter stages               | 2                    |
| Filter method               | Storage Filter       |
| Filter surface              | 17 m²                |
| Type of filter              | Filter cassette      |
| Filter material             | Non-woven fibre      |
| Filter efficiency           | > 99.5 %             |
| Filter class                | E12                  |
| Additional filters          | Pre-filter           |
| Basic data                  |                      |
| Extraction capacity         | 1100 m³/h            |
| Maximum vacuum              | 2100 Pa              |
| Dimensions (w x t x h)      | 797 x 828 x 977 mm   |
| Weight                      | 109 kg               |
| Motor power                 | 1.1 kW               |
| Power supply                | 3 x 400 V / 50 Hz    |
| Rated current               | 2.3 A                |
| Control voltage             | 24 V, DC             |
| Noise level                 | 72 dB(A)             |
| Additional information      |                      |
| IFA-Certification           | W3-Approved          |
| Fan type                    | Radial fan           |
| Quantity of extraction arms | 1                    |
| Exhaust arm type            | flexible exhaust arm |
| Diameter extraction arm     | 150 mm               |
| Length of exhaust arm       | 4 m                  |
|                             |                      |

## **Properties**

- · Exhaust arm up to 4 m
- · Rotating exhaust hood