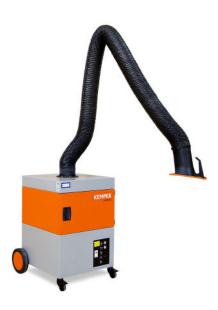

Mobile Filter Units

# ProfiMaster, one exhaust arm

Art. No.: 60 650 102

# **Applications**

- · Suitable for all materials, including high-alloy steel
- · Low to medium levels of smoke and dust
- · Occasional to frequent use

#### **Benefits**

- · Safe operation by rotation field control
- · Maintenance door allows easy filter change
- Exhaust arm requires less adjustment due to flowoptimised exhaust hood design
- · Increased safety due to filter monitoring

## **Properties**

- · Exhaust arm up to 4 m
- · Rotating exhaust hood