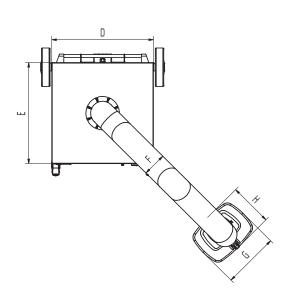

# **Technical Data**

| Dimensions |        |
|------------|--------|
| A          | 977 mm |
| В          | 797 mm |
| С          | 828 mm |
| D          | 655 mm |
| Е          | 655 mm |
| F          | 150 mm |
| G          | 360 mm |
| Н          | 295 mm |
|            |        |