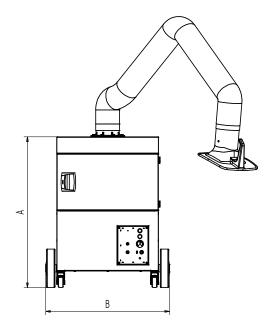

# **Technical Data**

| Dimensions |        |
|------------|--------|
| A          | 977 mm |
| В          | 797 mm |
| С          | 828 mm |
| D          | 655 mm |
| Е          | 655 mm |
| F          | 150 mm |
| G          | 360 mm |
| Н          | 295 mm |
|            |        |