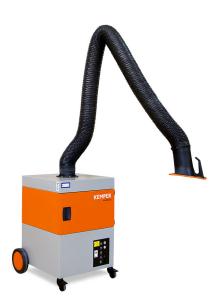

Mobile Filter Units

# ProfiMaster, one exhaust arm

Art. No.: 60 650 101

# **Applications**

- · Suitable for all materials, including high-alloy steel
- · Low to medium levels of smoke and dust
- · Occasional to frequent use

#### **Benefits**

- · Safe operation by rotation field control
- · Maintenance door allows easy filter change
- Exhaust arm requires less adjustment due to flowoptimised exhaust hood design
- · Increased safety due to filter monitoring

## **Properties**

- · Exhaust arm up to 4 m
- · Rotating exhaust hood