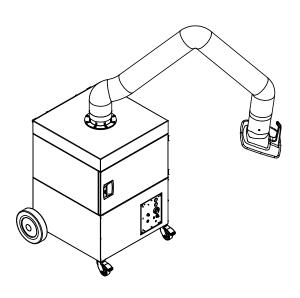

#### **Technical Data**

| Filter                      |                      |
|-----------------------------|----------------------|
| Filter stages               | 2                    |
| Filter method               | Storage Filter       |
| Filter surface              | 17 m²                |
| Type of filter              | Filter cassette      |
| Filter material             | Non-woven fibre      |
| Filter efficiency           | > 99.5 %             |
| Filter class                | E12                  |
| Additional filters          | Pre-filter           |
| Basic data                  |                      |
| Extraction capacity         | 1100 m³/h            |
| Maximum vacuum              | 2100 Pa              |
| Dimensions (w x t x h)      | 797 x 828 x 977 mm   |
| Weight                      | 109 kg               |
| Motor power                 | 1.1 kW               |
| Power supply                | 3 x 400 V / 50 Hz    |
| Rated current               | 2.3 A                |
| Control voltage             | 24 V, DC             |
| Noise level                 | 72 dB(A)             |
| Additional information      |                      |
| IFA-Certification           | W3-Approved          |
| Fan type                    | Radial fan           |
| Quantity of extraction arms | 1                    |
| Exhaust arm type            | flexible exhaust arm |
| Diameter extraction arm     | 150 mm               |
| Length of exhaust arm       | 3 m                  |
|                             |                      |

# **Applications**

- · Suitable for all materials, including high-alloy steel
- · Low to medium levels of smoke and dust
- · Occasional to frequent use

## **Properties**

- · Exhaust arm up to 4 m
- · Rotating exhaust hood