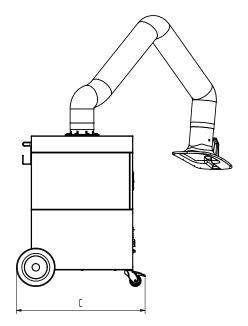

# **Technical Data**

| Dimensions |        |
|------------|--------|
| A          | 977 mm |
| В          | 797 mm |
| С          | 828 mm |
| D          | 655 mm |
| Е          | 655 mm |
| F          | 150 mm |
| G          | 360 mm |
| Н          | 295 mm |
|            |        |