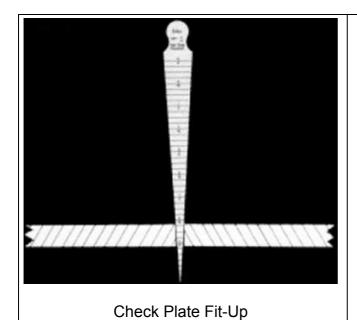

## SUMMARY

A simple tapering stainless gauge for quickly measuring gap size. Metric range on one side, imperial on the reverse. Supplied with a pouch.

# ET003315

Check Flange Fit Up

| Part Number | Product Description          |
|-------------|------------------------------|
| ET00315     | Weldability Taper Bore Guage |

**ARTICLES & ACCESSORIES** 

For further information, contact Weldability | Sif technical support on 0870 330 7757 or email service@weldability-sif.com