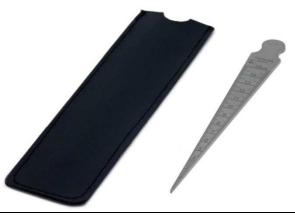

## SUMMARY

A simple tapering stainless gauge for quickly measuring gap size. Metric range on one side, imperial on the reverse. Supplied with a pouch.