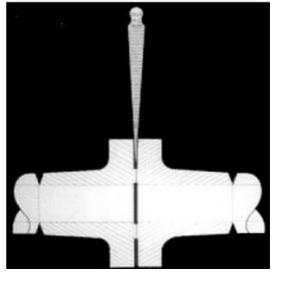

# ET003315

Check Flange Fit Up

| Part Number | Product Description          |
|-------------|------------------------------|
| ET00315     | Weldability Taper Bore Guage |

**ARTICLES & ACCESSORIES** 

For further information, contact Weldability | Sif technical support on 0870 330 7757 or email service@weldability-sif.com