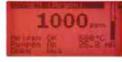

| Technical Data:            |                                                         |
|----------------------------|---------------------------------------------------------|
| Electrical voltage supply: | Input: 100 – 240 VAC (50/60 Hz) Output: 12 VDC, 1000 mA |
| Weight:                    | 0,570g                                                  |
| Dimensions (L x W x H):    | 225mm x 105mm x 45mm                                    |
| Range:                     | 1000 - 5ppm                                             |