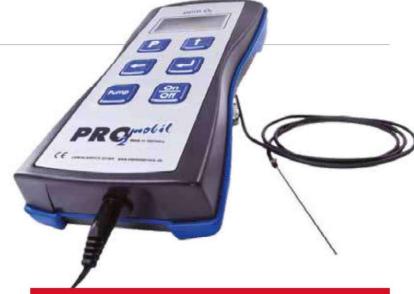

## MasterPurge Pro2 mobile

The keypad is a very robust snap dome film. Stabile plastic plates are installed between the polycarbonate and the conductor-film. This allows the operator a save pressure, also with heavy welders or working-gloves. By pressing the keys, he gets a not overhearing confirmation signal.

Furthermore a practicable software supports the operator with several information (5-fold signal tone before readiness to measure, signal tones as alert - no welding readiness).

Graphics compatible display (4 background colours)

## Features:

- Temperature regulated zirconium sensor
- Graphics compatible display (4 background colours)
- Plug-in power supply 110 VAC-240 VAC
- Internal akku with 7 VDC, 2750 mAh
- Integrated, free programmable horn
- Easy operated software
- Operator guidance in several languages
- Diffusion-proof special- FPM- measuring hose
- Charging cable for car-cigarette lighter available
- Measuring-data storable (Premium version)
- PC software for documentation
- Various surfaces for documentation or connection of external orbital welding
- equipment (Orbitec, AMI, ...)

| Technical Data:            |                                                         |
|----------------------------|---------------------------------------------------------|
| Electrical voltage supply: | Input: 100 – 240 VAC (50/60 Hz) Output: 12 VDC, 1000 mA |
| Weight:                    | 0,570g                                                  |
| Dimensions (L x W x H):    | 225mm x 105mm x 45mm                                    |
| Range:                     | 1000 - 5ppm                                             |