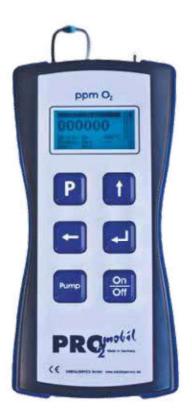

## MasterPurge Pro2 mobile

The keypad is a very robust snap dome film. Stabile plastic plates are installed between the polycarbonate and the conductor-film. This allows the operator a save pressure, also with heavy welders or working-gloves. By pressing the keys, he gets a not overhearing confirmation signal.

Furthermore a practicable software supports the operator with several information (5-fold signal tone before readiness to measure, signal tones as alert - no welding readiness).

Graphics compatible display (4 background colours)

## Features:

- Temperature regulated zirconium sensor
- Graphics compatible display (4 background colours)
- Plug-in power supply 110 VAC-240 VAC
- Internal akku with 7 VDC, 2750 mAh
- Integrated, free programmable horn
- Easy operated software
- Operator guidance in several languages
- Diffusion-proof special- FPM- measuring hose
- Charging cable for car-cigarette lighter available
- Measuring-data storable (Premium version)
- PC software for documentation
- Various surfaces for documentation or connection of external orbital welding
- equipment (Orbitec, AMI, ...)