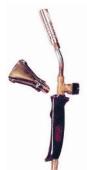

### **DESCRIPTION**

Used with propane gas in metal preheating, flame-cleaning, warming and the welding and brazing of copper pipe. The torch includes a valve for fine adjustment of fuel gas flow. Connects via 3/8 BSP fitting at the base. 330mm length, with a burner diameter of 17mm. Weighs 650g. Package includes a standard nozzle (fitted), a float nozzle, a pipe nozzle.

The BG109-SF heating torch has a 17MM burner and measures just 330mm in length. It incorporates a valve for fine adjustment of fuel gas flow, and features a variety of alternative nozzles which can be changed as the application dictates.

The torch is built for connection to a propane gas supply via its 3/8" BSP Left-Hand threaded connection, located at the base of the handle. A 5m fitted propane hose is available for use with this product, under BG5145-5.

### **TECHNICAL INFORMATION**

| Burner Diameter:     | 17mm (Standard Nozzle)    |
|----------------------|---------------------------|
| Burner Features:     | Float Nozzle, Pipe Nozzle |
| Torch Length:        | 330mm                     |
| Torch Weight:        | 750g + 2 x Nozzles        |
| Fuel Gas:            | Propane                   |
| Fuel Gas Connection: | 3/8" BSP (LH)             |
| Fuel Gas Control:    | Valve & Lever             |