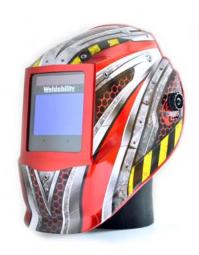

### PHANTOM EXTREME ADF HELMET

## **SUMMARY**

A modern design, multi functional auto-darkening helmet for use in a range of applications including precision TIG welding down as low as 2 amps.

The high-impact resistant EN175B nylon shell, with attractive industrial decal and grind-mode lens allows this helmet to be used in grinding applications.

### **FURTHER INFORMATION**

A lightweight, comfortable and durable helmet providing full face protection and a fast reaction time of just 1/25,000s. Equipped with 4 arc sensors and adjustable sensitivity the Phantom eXtreme is able to react at just 2 amps, allowing this helmet to be used for precision TIG welding. The helmet is also suitable for all other applications right up to Carbon Arc gouging.

A large viewing area and a wide shade range make this helmet perfect for most welding and cutting processes. The service life of the lithium battery is significantly extended, as it is powered supported by the arc therefore reducing the need to replace.