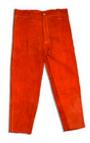

### **DESCRIPTION**

The Weldability range of red leather clothing is designed to protect the user from spatter, sparks and heat. Red leather items are manufactured for high quality, heavy duty leather and stitched using kevlar thread.

## INFORMATION

The garments are worn over the wearer's normal clothes and act as an additional layer of protection to the clothes and the welder's skin beneath.

These red leather protective garments range includes apron, sleeves, jacket and trousers.

# **ARTICLES & ACCESSORIES**

| Part Number | Product Description      | Part Number | Product Description         |
|-------------|--------------------------|-------------|-----------------------------|
| ESF240101   | RED LEATHER JACKET - S   | ESF240152   | RED LEATHER TROUSERS - M    |
| ESF240102   | RED LEATHER JACKET - M   | ESF240153   | RED LEATHER TROUSERS - L    |
| ESF240103   | RED LEATHER JACKET - L   | ESF240154   | RED LEATHER TROUSERS - XL   |
| ESF240104   | RED LEATHER JACKET - XL  | ESF240018   | RED STANDARD LEATHER SLEEVE |
| ESF240105   | RED LEATHER JACKET - XXL | ESF240100   | RED LEATHER APRON 36"       |