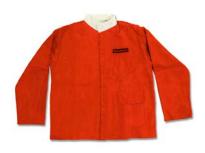

### **DESCRIPTION**

The Weldability range of red leather clothing is designed to protect the user from spatter, sparks and heat. Red leather items are manufactured for high quality, heavy duty leather and stitched using kevlar thread.

## INFORMATION

The garments are worn over the wearer's normal clothes and act as an additional layer of protection to the clothes and the welder's skin beneath.

These red leather protective garments range includes apron, sleeves, jacket and trousers.

# **ARTICLES & ACCESSORIES**

| Part Number | Product Description      | Part Number | Product Description         |
|-------------|--------------------------|-------------|-----------------------------|
| ESF240101   | RED LEATHER JACKET - S   | ESF240152   | RED LEATHER TROUSERS - M    |
| ESF240102   | RED LEATHER JACKET - M   | ESF240153   | RED LEATHER TROUSERS - L    |
| ESF240103   | RED LEATHER JACKET - L   | ESF240154   | RED LEATHER TROUSERS - XL   |
| ESF240104   | RED LEATHER JACKET - XL  | ESF240018   | RED STANDARD LEATHER SLEEVE |
| ESF240105   | RED LEATHER JACKET - XXL | ESF240100   | RED LEATHER APRON 36"       |