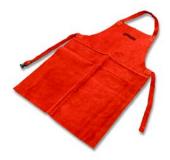

### **DESCRIPTION**

The Weldability range of red leather clothing is designed to protect the user from spatter, sparks and heat. Red leather items are manufactured for high quality, heavy duty leather and stitched using kevlar thread.

## INFORMATION

The garments are worn over the wearer's normal clothes and act as an additional layer of protection to the clothes and the welder's skin beneath.

These red leather protective garments range includes apron, sleeves, jacket and trousers.

# **ARTICLES & ACCESSORIES**

| Part Number | Product Description      | Part Number | Product Description         |
|-------------|--------------------------|-------------|-----------------------------|
| ESF240101   | RED LEATHER JACKET - S   | ESF240152   | RED LEATHER TROUSERS - M    |
| ESF240102   | RED LEATHER JACKET - M   | ESF240153   | RED LEATHER TROUSERS - L    |
| ESF240103   | RED LEATHER JACKET - L   | ESF240154   | RED LEATHER TROUSERS - XL   |
| ESF240104   | RED LEATHER JACKET - XL  | ESF240018   | RED STANDARD LEATHER SLEEVE |
| ESF240105   | RED LEATHER JACKET - XXL | ESF240100   | RED LEATHER APRON 36"       |