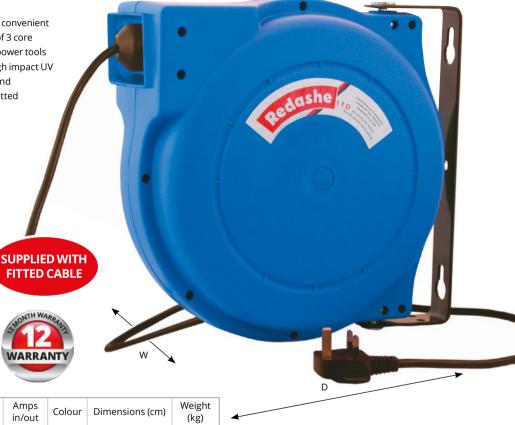

## 625 Cable Reel

The 625 series, spring rewind cable reels combine convenient storage of electrical cable. These reels offer 25m of 3 core 1.5mm<sup>2</sup> cable and are suitable for use with small power tools and other electrical appliances. Constructed in high impact UV stabilised polypropylene for maximum strength and reliability. All reels are supplied as standard with fitted cable and pivoting wall brackets.

## FEATURES:

- Light weight and durable just 11kgs
- Constructed in high impact UV stabilised polypropylene
- Supplied with 25m x 3 core 1.5mm cable
- 1.3m fitted inlet cable
- Supplied with fitted pivoting wall bracket
- Latching of cable at any length
- Fully automatic spring rewind action
- Fitted circuit breaker
- Supplied with fitted UK plug and sockets
- 12 month manufacturers warranty (Excluding cable)

| ltem      | Cable<br>length | No. of cores           | Voltage | Amps<br>in/out | Colour | Dimensions (cm) | Weigh<br>(kg) |
|-----------|-----------------|------------------------|---------|----------------|--------|-----------------|---------------|
| C625-2500 | 25m             | 3 x 1.5mm <sup>2</sup> | 240v    | 3/10           | Blue   | 43H x 21W x 44D | 11            |