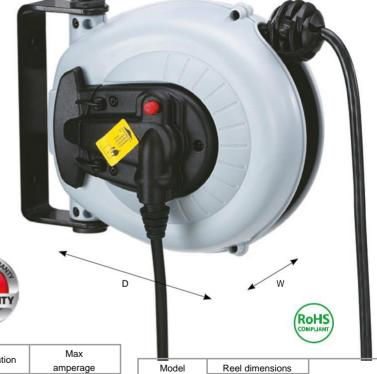

## RC25/50 Series Compact Spring Rewind Cable Reels

Redashe Compact cable reels combine convenient storage of 2 and 3 core electrical cable with fast payout and automatic spring rewind. Available up to 240 volt. These reels are suitable for use with power tools, low voltage inspection lamps and other electrical appliances. Constructed in high-impact polypropylene for maximum durability each reel is supplied with fitted cable and an integral wall mounting bracket.

## **FEATURES:**

- n Constructed in high impact UV stabilised polypropylene
- n Lightweight design, just 1.8 2.0 kgs
- n Supplied with fitted H05VV-F cable
- n Powder coated, integral wall/ceiling bracket
- n Latching of cable at any length, or a free run option
- n Manually restorable circuit breaker
- n Fully automatic spring rewind
- n Low effort easy to use rewind tension
- n Virtually maintenance free
- n Supplied with 1.3m inlet cable, 3 pin UK plug and socket
- n 12 month manufacturer's warranty

reference

YRC25/50

W

13cm

Н

18cm

D

22cm

Approx weight

2.0 kg

| Model     | Model Cable |                        | Max     | Certification | Max              |
|-----------|-------------|------------------------|---------|---------------|------------------|
| reference | Length      | Cores                  | voltage | Certification | amperage         |
| YRC25     | 5+1m        | 3 x 1.5mm <sub>2</sub> | 240v    | Œ             | Cable in 3 amp   |
| YRC50     | 7+1m        | 2 x 1mm <sub>2</sub>   | 12/24v  | Œ             | Cable out 10 amp |