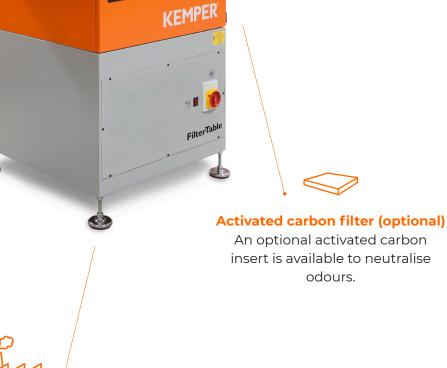

**Safe integration in workshops** 40 cm protective side panels protect surrounding workplaces from radiation and spatter.

## KEMPER

# **FilterTable**

L]

#### Large work surface

Fully usable working area of 120 cm x 80 cm thanks to downdraft extraction.



#### **Easy service**

Particularly convenient filter change via the maintenance door on the front.



### Two filter stages

Service life extension of the 16 m<sup>2</sup> main filter thanks to the aluminium mesh pre-filter.



#### Solid industrial quality

Robust sheet steel housing for industrial use with height-adjustable feet to compensate for uneven surfaces.