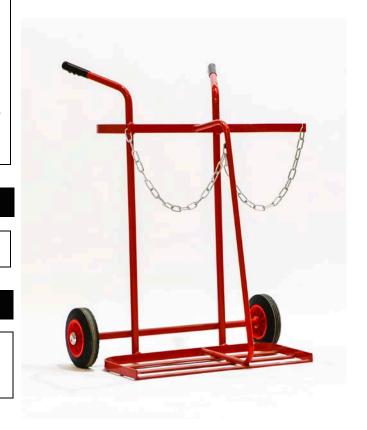

# SUMMARY

Twin cylinder trolley with solid tyre wheels, of a robust, fully-welded construction.

This type of cylinder trolley is manufactured to hold 2 large size cylinders. Its fully welded construction ensures strength and reliability.

Designed for the transport and storage of gas cylinders. The frame segregates cylinders to prevent damage. Features include a galvanised chain for securing the cylinders and rubber handle grips.

# **FURTHER INFORMATION**

- 20cm solid black rubber wheels
- Cylinder restraint: 1 x adjustable chain
- Maximum recommended load : 170 kg (gross)

## **TECHNICAL SPECIFICATION**

| Height     | 90cm      |
|------------|-----------|
| Width      | 69cm      |
| Split      | 37cm/26cm |
| Depth      | 30cm      |
| Net Weight | 12kg      |

For further information, contact Weldability | Sif technical support on 0870 330 7757 or email service@weldability-sif.com