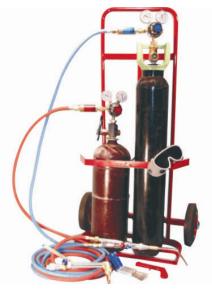

## BB1007 - HEAVY DUTY STYLE PORTABLE GAS PACKAGE

This unit is a complete equipment package for oxy/fuel welding cutting, containing the following products:

- Acetylene Reg 1S 2G and Oxygen Reg 1S 2G
- Oxy Thermex FBA and Acet Thermex FBA
- H/D Shank, H/D Cutting Attachment and H/D Mixer
- 8mm 5mtr 3/8 Hose Set
- 1/32 ANM, 3/64 ANM and 1/16 ANM Cutting Nozzles
- No. 3, No. 5 and No. 7 Swaged Welding Nozzles
- Ski Type Goggle
- Combination Spanner
- Spindle Key
- Nozzle Cleaner Set
- Small Trolley
- Cup Sparklighter

# BB2007 - LIGHT DUTY STYLE PORTABLE GAS PACKAGE

- Acetylene Reg 1S 2G and Oxygen Reg 1S 2G
- Oxy Thermex FBA and Acet Thermex FBA
- L/W Shank, L/W Cutting Attachment and L/W Mixer
- 6mm 5mtr 1/4 Hose Set
- 1/32 AFN, 3/64 AFN and 1/16 AFN Cutting Nozzles
- LW No. 3, LW No. 5 and LW No. 7 Welding Nozzles
- Ski Type Goggle
- Spindle Key
- Nozzle Cleaner Set
- Small Trolley
- Cup Sparklighter

Both packages only exclude gas bottles, which are available from your local gas distributor or cylinder centre.

## **AVAILABLE FORMATS**

| Portagas Kit - HD Torch | Portagas Kit - LW Torch |
|-------------------------|-------------------------|
| BB1007                  | BB2007                  |

For further information, contact Weldability | Sif technical support on 0870 330 7757 or email service@weldability-sif.com